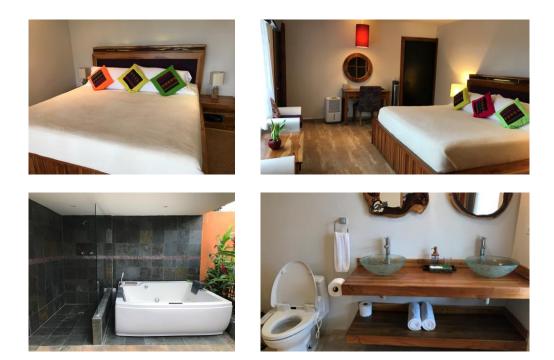

### 14 GUEST SLEEPING

CAPACITY

Spacious accommodation with en suite bathrooms in each.

#### **5 STANDARD SUITES**

Uniquely decorated with local artisanal design, each standard suite has a queen bed and an additional single bed. 2 MASTER SUITES Equipped with king beds. Each with a private garden terrace and personal jacuzzi.