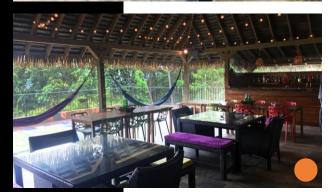

# AMENITIES

Built as a luxury escape from the city, the Jungle Mansion is fully equipped with a variety of amenities to allow you to party or relax at your pleasure.

This 7 tiered terraced villa has two common area lounges, one enclosed and one open air. In this open air lounge you can relax next to the communal jacuzzi surrounded by lush gardens and tropical plants. Or you can relax in the steam room with massive window views of banana trees and birds of paradise. Just above the open air lounge is the billiards table.

At the lowest level you will find the swimming pool where you can soak up the sun.

On the top level you will find the open air bar with the option to install a portable stripper pole at your desire. To the side of the bar is an open air kitchen area perfect for your private chef to set up and serve.

Panama: +507 6557 1118 www.highlifepanama.com info@highlifepanama.com Facebook.com/highlifepanama

- Communal jacuzzi surrounded by birds of paradise in lush beauty
- Billiards area just above the open air lounge
- Open air bar on the top level