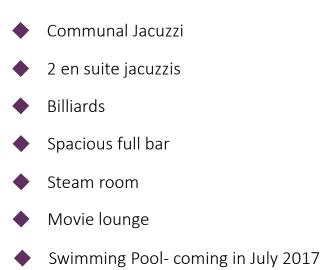

# AMENITIES

Built as a luxury escape from the city, the Jungle Mansion is fully equipped with a variety of amenities to allow you to party or relax at your pleasure.

This 7 tiered terraced villa has two common area lounges, one enclosed and one open air. In this open air lounge you can relax next to the communal jacuzzi surrounded by lush gardens and tropical plants. Or you can relax in the steam room with massive window views of banana trees and birds of paradise. Just above the open air lounge is the billiards table.

At the lowest level you will find the swimming pool where you can soak up the sun.

On the top level you will find the open air bar with the option to install a portable stripper pole at your desire. To the side of the bar is an open air kitchen area perfect for your private chef to set up and serve.

Panama: +507 6557 1118 www.highlifepanama.com info@highlifepanama.com Facebook.com/highlifepanama

- Communal jacuzzi surrounded by birds of paradise in lush beauty
- Billiards area just above the open air lounge
- Open air bar on the top level