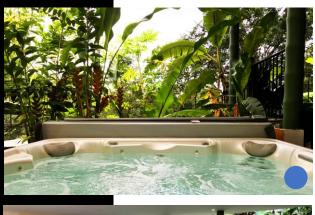

# AMENITIES

Built as a luxury escape from the city, the Jungle Mansion is fully equipped with a variety of amenities to allow you to party or relax at your pleasure.

This 7 tiered terraced villa has two common area lounges, one enclosed and one open air. In this open air lounge you can relax next to the communal jacuzzi surrounded by lush gardens and tropical plants. Or you can relax in the steam room with massive window views of banana trees and birds of paradise. Just above the open air lounge is the billiards table.

Panama: +507 6557 1118 www.highlifepanama.com info@highlifepanama.com Facebook.com/highlifepanama

- Communal jacuzzi surrounded by birds of paradise in lush beauty
- Billiards area just above the open air lounge
- Open air bar on the top level