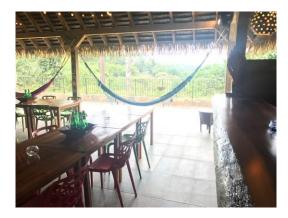

At the lowest level you will find the swimming pool where you can soak up the sun.

On the top level you will find the open air bar with the option to install a portable stripper pole at your desire. To the side of the bar is an open air kitchen area perfect for your private chef to set up and serve.

# THE BAR

#### STOCK THE BAR WITH YOUR PREFERRED LIQUOR SELECTION

Our fully stocked bar is ready for your event. Want a special bottle? Just let us know beforehand and we can stock the bar with what you want. We offer two options for your stay: a la carte or open bar.