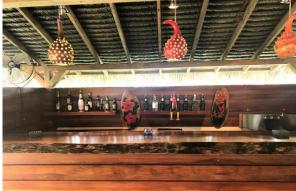

# AMENITIES

Built as a luxury escape from the city, the Jungle Mansion is fully equipped with a variety of amenities to allow you to party or relax at your pleasure.

This 7 tiered terraced villa has two common area lounges, one enclosed and one open air. In this open air lounge you can relax next to the communal jacuzzi surrounded by lush gardens and tropical plants. Or you can relax in the steam room with massive window views of banana trees and birds of paradise. Just above the open air lounge is the billiards table.

At the lowest level you will find the swimming pool where you can soak up the sun.

On the top level you will find the open air bar with the option to install a portable stripper pole at your desire. To the side of the bar is an open air kitchen area perfect for your private chef to set up and serve.

Panama: +507 6557 1118 www.highlifepanama.com info@highlifepanama.com Facebook.com/highlifepanama

- Communal jacuzzi surrounded by birds of paradise in lush beauty
- Billiards area just above the open air lounge
- Open air bar on the top level