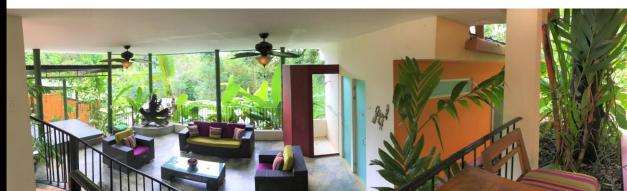

# AMENITIES

Built as a luxury escape from the city, the Jungle Mansion is fully equipped with a variety of amenities to allow you to party or relax at your pleasure.

This 7 tiered terraced villa has two common area lounges, one enclosed and one open air. In this open air lounge you can relax next to the communal jacuzzi surrounded by lush gardens and tropical plants. Or you can relax in the steam room with massive window views of banana trees and birds of paradise. Just above the open air lounge is the billiards table.