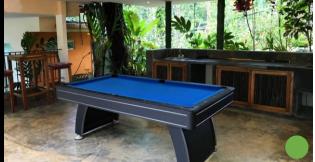

# AMENITIES

Built as a luxury escape from the city, the Jungle Mansion is fully equipped with a variety of amenities to allow you to party or relax at your pleasure.

This 7 tiered terraced villa has two common area lounges, one enclosed and one open air. In this open air lounge you can relax next to the communal jacuzzi surrounded by lush gardens and tropical plants. Or you can relax in the steam room with massive window views of banana trees and birds of paradise. Just above the open air lounge is the billiards table.

Panama: +507 6557 1118 www.highlifepanama.com info@highlifepanama.com Facebook.com/highlifepanama

- Communal jacuzzi surrounded by birds of paradise in lush beauty
- Billiards area just above the open air lounge
- Open air bar on the top level