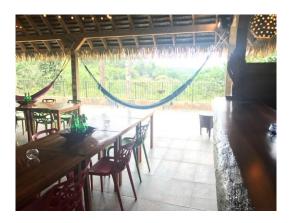

At the lowest level you will find the swimming pool where you can soak up the sun.

On the top level you will find the open air bar with the option to install a portable stripper pole at your desire. To the side of the bar is an open air kitchen area perfect for your private chef to set up and serve.

Panama: +507 6557 1118

www.highlifepanama.com

in fo@highlife panama.com

Facebook.com/highlifepanama

- Communal jacuzzi surrounded by birds of paradise in lush beauty
- Billiards area just above the open air lounge
- Open air bar on the top level
- Private steam room with views of banana trees and forest