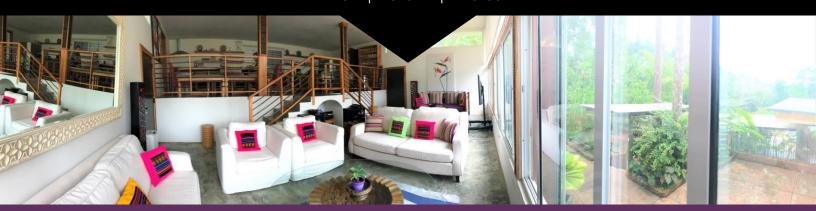

This 7 tiered terraced villa has two common area lounges, one enclosed and one open air. In this open air lounge you can relax next to the communal jacuzzi surrounded by lush gardens and tropical plants. Or you can relax in the steam room with massive window views of banana trees and birds of paradise. Just above the open air lounge is the billiards table.

At the lowest level you will find the swimming pool where you can soak up the sun.

On the top level you will find the open air bar with the option to install a portable stripper pole at your desire. To the side of the bar is an open air kitchen area perfect for your private chef to set up and serve.