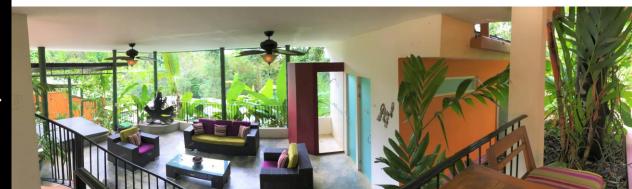

This 7 tiered terraced villa has two common area lounges, one enclosed and one open air. In this open air lounge you can relax next to the communal jacuzzi surrounded by lush gardens and tropical plants. Or you can relax in the steam room with massive window views of banana trees and birds of paradise. Just above the open air lounge is the billiards table.

At the lowest level you will find the swimming pool where you can soak up the sun.

On the top level you will find the open air bar with the option to install a portable stripper pole at your desire. To the side of the bar is an open air kitchen area perfect for your private chef to set up and serve.