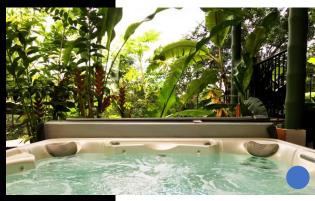

# AMENITIES

Built as a luxury escape from the city, the Jungle Mansion is fully equipped with a variety of amenities to allow you to party or relax at your pleasure.

- Communal Jacuzzi
- 2 en suite jacuzzis
- Billiards
- Spacious full bar
- Steam room
- Movie lounge
- Swimming Pool- coming in July 2017

This 7 tiered terraced villa has two common area lounges, one enclosed and one open air. In this open air lounge you can relax next to the communal jacuzzi surrounded by lush gardens and tropical plants. Or you can relax in the steam room with massive window views of banana trees and birds of paradise. Just above the open air lounge is the billiards table.