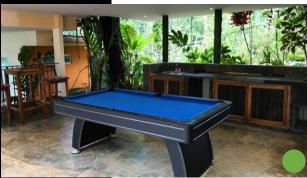

# AMENITIES

Built as a luxury escape from the city, the Jungle Mansion is fully equipped with a variety of amenities to allow you to party or relax at your pleasure.

- Communal Jacuzzi
- 2 en suite jacuzzis
- Billiards
- Spacious full bar
- Steam room
- Movie lounge
- Swimming Pool- coming in July 2017

This 7 tiered terraced villa has two common area lounges, one enclosed and one open air. In this open air lounge you can relax next to the communal jacuzzi surrounded by lush gardens and tropical plants. Or you can relax in the steam room with massive window views of banana trees and birds of paradise. Just above the open air lounge is the billiards table.

Panama: +507 6557 1118

www.highlifepanama.com

in fo@highlife panama.com

Facebook.com/highlifepanama

- Communal jacuzzi surrounded by birds of paradise in lush beauty
- Billiards area just above the open air lounge
- Open air bar on the top level
- Private steam room with views of banana trees and forest