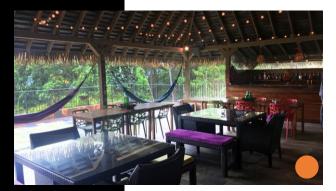

At the lowest level you will find the swimming pool where you can soak up the sun.

On the top level you will find the open air bar with the option to install a portable stripper pole at your desire. To the side of the bar is an open air kitchen area perfect for your private chef to set up and serve.