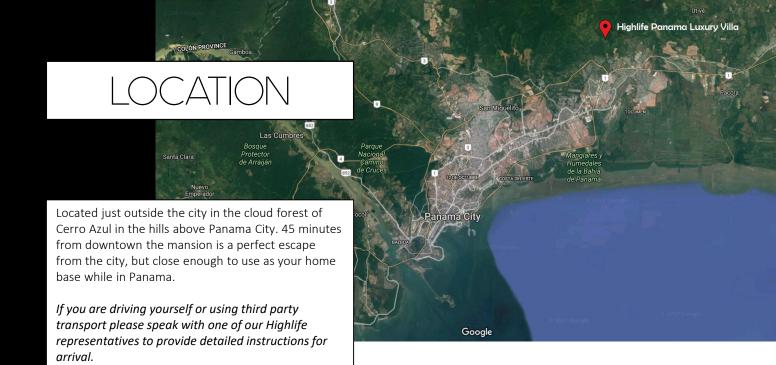

## GETTING TO AND FROM THE MANSION

Due to the exclusive nature of our jungle mansion, there are no signs on the outside of the building nor any visible signs of the building behind the property walls so we do recommend using our transport options to avoid any confusion. Though use of our transport is not mandatory, we do offer private chofer services for any sized group to allow you and your guests a comfortable ride into the city whenever you desire. We offer two options, a 25 passenger coaster bus or a fleet of luxury SUVs with private chofers standing by on site.